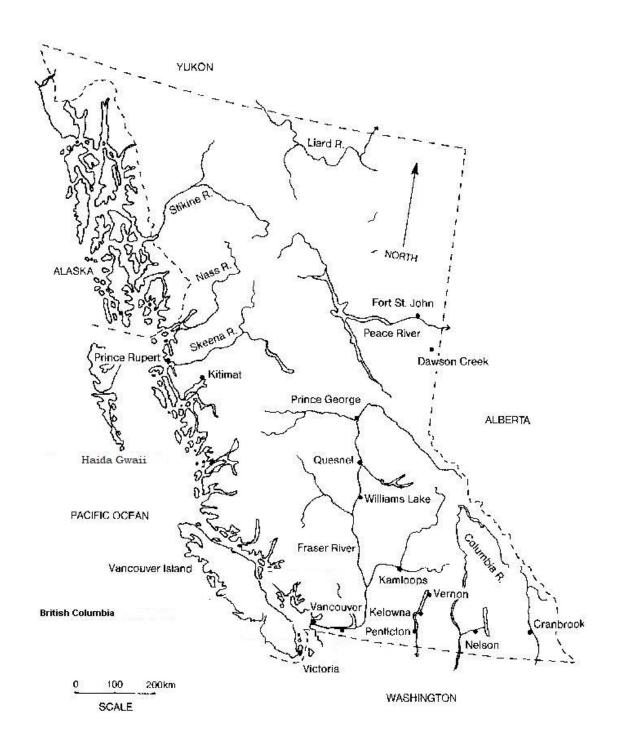

## On the map of BC, put a star for Victoria and highlight the Fraser River in yellow.

People come to gold rushes for many reasons. List some things that would push a person to leave their home and in the second column list some things that pull or draw a person to look for gold.