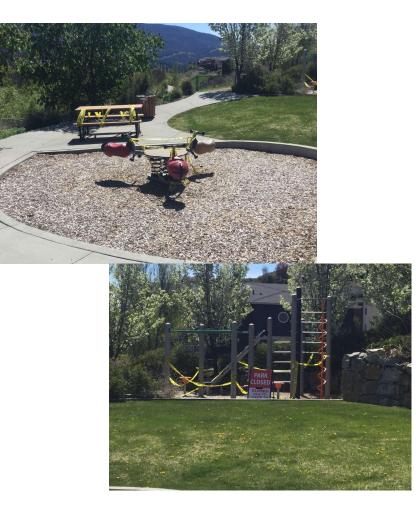

# **Continuity and Change:**

For my mom and me we weren't expecting for the parks to shut down. I don't quite know why but when I originally heard that covid had broken out I didn't think that the parks would be closing down. Though yes the more I think of it the more i believe it was a good choice because of how many germs manifest in parks with all the kids that like climbing around on all the play place stuff. It was just a bit unexpected in my opinion originally.